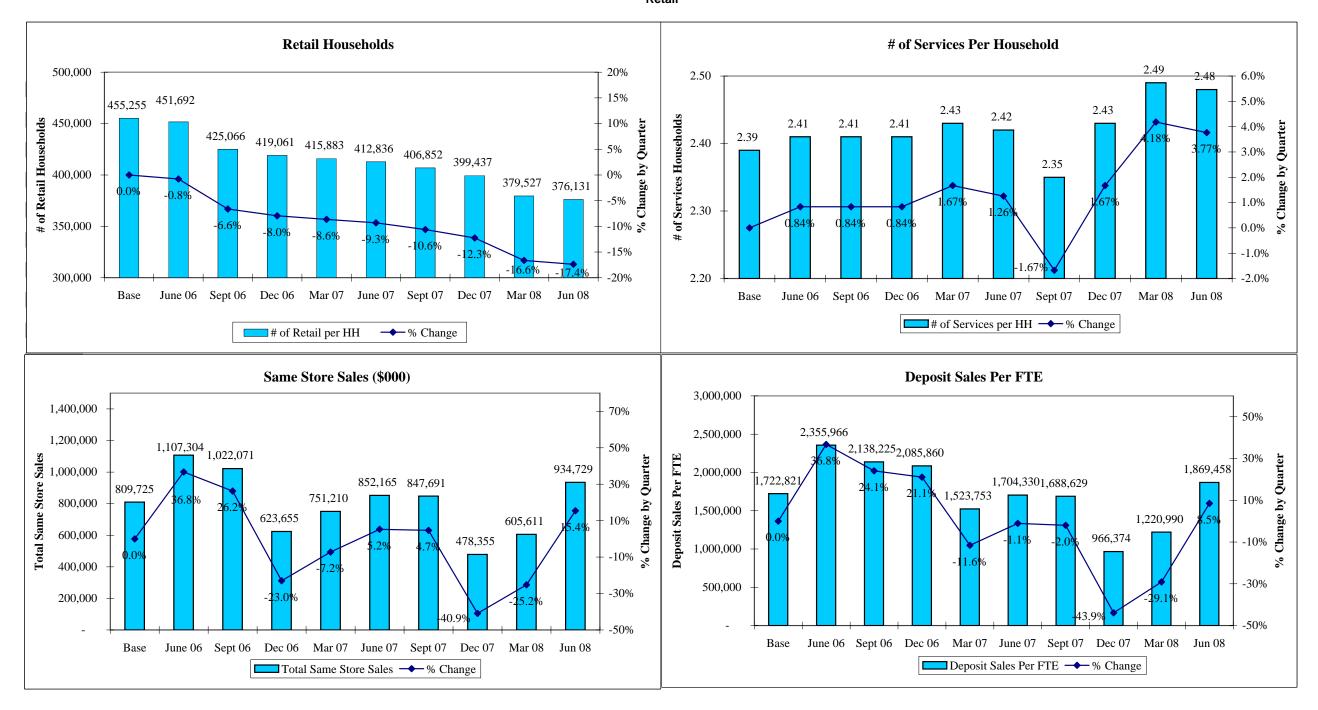

|    | SuperCommunity Bank Performance Metrics Summary               |     | Bank #10 (East)  | Bank #11 (Mountain) | Bank #12 (East)  | Bank #13 (East)  | Bank #14 (Midwest) | Average             |
|----|---------------------------------------------------------------|-----|------------------|---------------------|------------------|------------------|--------------------|---------------------|
|    | Retail Banks                                                  |     | \$11 Billion     | \$19 Billion        | \$17 Billion     | \$3 Billion      | \$2 Billion        | Participating Banks |
|    | Peer Bank Metrics Current Period: June 30, 2008               |     |                  |                     |                  |                  |                    |                     |
| 1  | # of Retail Households (HH)                                   |     | 423,218          | 348,019             | 423,213          | 139,446          | 35,880             | 270,235             |
| 2  | # of Services Per HH Total Base                               |     | 2.50             | 3.00                | 3.31             | 2.67             | na                 | 2.60                |
| 3  | # of Accounts Per HH Total Base                               |     | 3.21             | 5.00                | 4.58             | 3.51             | na                 | 3.46                |
| 4  | # of Services Per HH Mature Households                        | (A) | 2.53             | 3.00                | 3.37             | 2.68             | na                 | 2.65                |
| 5  | # of Accounts Per HH Mature Households                        |     | 3.25             | 5.00                | 4.68             | 3.53             | na                 | 3.53                |
| 6  | # of Services Per HH New Households                           | (B) | 1.93             | 2.00                | 3.36             | 2.04             | na                 | 1.93                |
| 7  | # of Accounts Per HH New Households                           |     | 1.99             | 2.00                | 4.66             | 2.17             | na                 | 2.18                |
| 8  | # of Single Service HH                                        |     | 128,978          | 69,605              | 88,107           | 35,570           | na                 | 90,424.00           |
| 9  | % of Single Service HH                                        | (C) | 30.48%           | 20.00%              | 20.82%           | 25.51%           | na                 | 35.71%              |
| 10 | # of Sweet Spot HH                                            | (D) | 1,710            | 65,545              | 25,327           | 12,113           | na                 | 17,643              |
| 11 | Total Sweet Spot HH as a % of Total Retail HH                 | (E) | 0.40%            | 18.83%              | 5.98%            | 8.69%            | na                 | 6.46%               |
| 12 | # of Services Per HH Sweet Spot Customers                     |     | 5.32             | 6.00                | 6.29             | 5.94             | na                 | 5.26                |
| 13 | # of Accounts Per HH Sweet Spot Customers                     |     | 7.62             | 9.00                | 10.55            | 8.09             | na                 | 8.17                |
| 14 | Total Retail Deposit Balances                                 |     | \$ 4,582,398,000 | \$ 6,358,871,000    | \$ 8,240,257,334 | \$ 1,977,508,000 | na                 | \$ 5,502,026,104    |
| 15 | Retail Deposit Balances as a % of Total Bank Deposit Balances | (F) | 62.97%           | 53.14%              | 68.23%           | 71.21%           | na                 | 62.97%              |
| 16 | Total Retail Loan Balances                                    |     | \$ 4,789,305,000 | \$ 3,773,748,000    | \$ 6,721,989,461 | \$ 916,283,000   | na                 | \$ 3,254,450,851    |
| 17 | Retail Loan Balances as a % of Total Bank Loan Balances       | (G) | 66.14%           | 29.91%              | 52.65%           | 34.26%           | na                 | 39.32%              |
| 18 | Total Bank Deposit Balances                                   |     | \$ 7,277,184,000 | \$ 11,967,231,000   | \$12,076,567,000 | \$ 2,776,918,000 | na                 | \$ 8,932,472,224    |
| 19 | Average Branch Deposits                                       |     | \$ 28,640,000    | \$ 47,103,000       | \$ 46,034,957    | \$ 24,719,000    | na                 | \$ 34,695,408       |
| 20 | # of Debit/ATM Card Customers                                 |     | 347,632          | 1,358,747           | 357,186          | 57,823           | 18,138             | 277,731             |
| 21 | # of Total Checking Account Customers                         | (H) | 421,050          | 1,424,326           | 455,150          | 131,675          | 31,801             | 321,839             |
| 22 | 6                                                             | (I) | 82.56%           | 95.40%              | 78.48%           | 43.91%           | 57.04%             | 75.08%              |
| 23 | Deposit Sales Per Sales FTE                                   | (J) | \$ 9,507         | \$ 5,000            | \$ (21,594)      | na               | na                 | \$ 131,688          |
| 24 | # of Total Retail Accounts                                    |     | 1,059,662        | 3,933,927           | 1,000,800        | 238,719          | 57,433             | 797,166             |
| 25 | # of New Retail Accounts                                      | (K) | 25,012           | 36,322              | 31,170           | 2,673            | na                 | 30,551              |
| 26 | # of New Retail Accounts as a % of Total Retail Accounts      |     | 2.36%            | 0.92%               | 3.11%            | 1.12%            | na                 | 5.20%               |
| 27 | # of Closed Retail Accounts                                   | (L) | 43,624           | 14,424              | 38,565           | 3,315            | na                 | 25,830              |
| 28 | # of Closed Retail Accounts as a % of Total Retail Accounts   |     | 4.12%            | 0.37%               | 3.85%            | 1.39%            | na                 | 4.16%               |
| 29 | Same Store Sales Dollar Deposits                              | (M) | \$ 29,003        | 2,274,000           | \$ (365,406)     | na               | na                 | \$ 251,330,929      |
| 30 | Same Store Sales Dollar Loans                                 |     | \$ 30,312        | 1,048,000           | \$ (27,971)      | na               | na                 | \$ 136,396,018      |
| 31 | Total Bank Loan Balances                                      |     | \$ 7,240,882,000 | \$ 12,616,860,000   | \$12,766,454,000 | \$ 2,674,662,000 | na                 | \$ 8,131,272,950    |
| 32 | Number of Sales Per Banker Per Day                            |     | na               | 0.92                | 0.59             | na               | na                 | 1.08                |