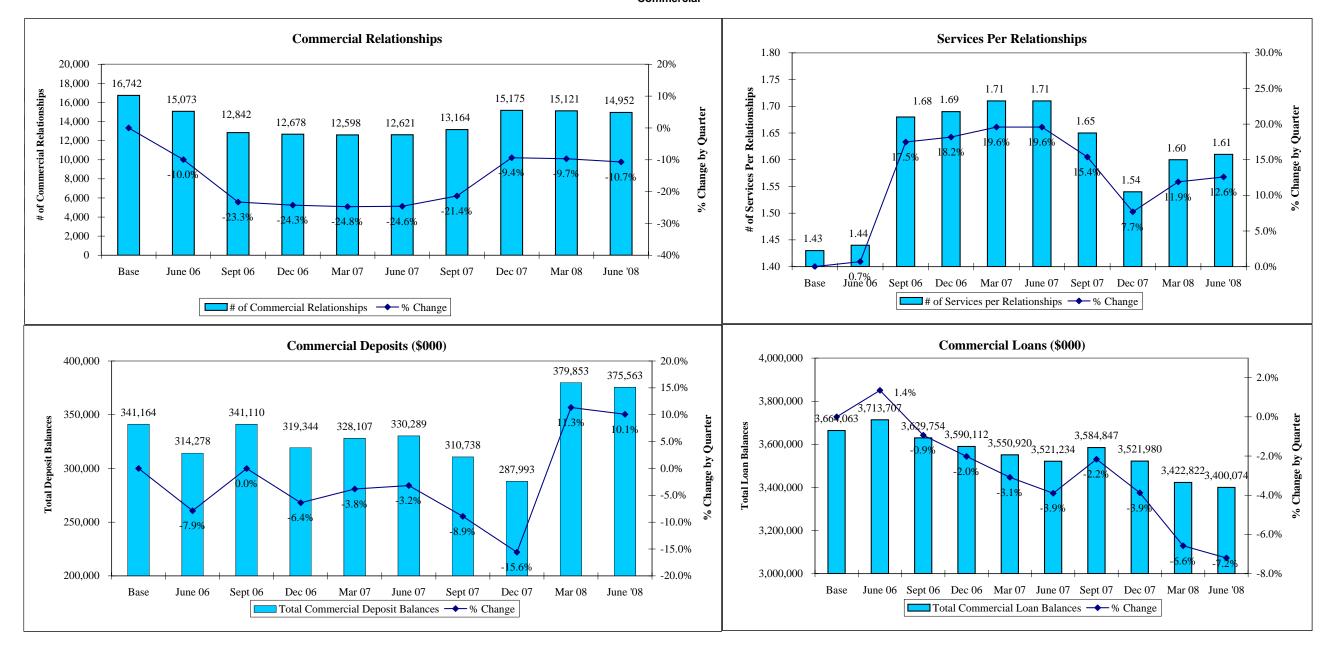

|    | SuperCommunity Bank Performance Metrics Summary               |     | Bank #10 (East)  | Bank #11 (Mountain) | Bank #12 (East)  | Bank #13 (East)  | Bank #14 (Midwest) | Average             |
|----|---------------------------------------------------------------|-----|------------------|---------------------|------------------|------------------|--------------------|---------------------|
|    | Retail Banks                                                  |     | \$11 Billion     | \$19 Billion        | \$17 Billion     | \$3 Billion      | \$2 Billion        | Participating Banks |
|    | Peer Bank Metrics Current Period: June 30, 2008               |     |                  |                     |                  |                  |                    |                     |
| 1  | # of Retail Households (HH)                                   |     | 423,218          | 348,019             | 423,213          | 139,446          | 35,880             | 270,235             |
| 2  | # of Services Per HH Total Base                               |     | 2.50             | 3.00                | 3.31             | 2.67             | na                 | 2.60                |
| 3  | # of Accounts Per HH Total Base                               |     | 3.21             | 5.00                | 4.58             | 3.51             | na                 | 3.46                |
| 4  | # of Services Per HH Mature Households                        | (A) | 2.53             | 3.00                | 3.37             | 2.68             | na                 | 2.65                |
| 5  | # of Accounts Per HH Mature Households                        |     | 3.25             | 5.00                | 4.68             | 3.53             | na                 | 3.53                |
| 6  | # of Services Per HH New Households                           | (B) | 1.93             | 2.00                | 3.36             | 2.04             | na                 | 1.93                |
| 7  | # of Accounts Per HH New Households                           |     | 1.99             | 2.00                | 4.66             | 2.17             | na                 | 2.18                |
| 8  | # of Single Service HH                                        |     | 128,978          | 69,605              | 88,107           | 35,570           | na                 | 90,424.00           |
| 9  | % of Single Service HH                                        | (C) | 30.48%           | 20.00%              | 20.82%           | 25.51%           | na                 | 35.71%              |
| 10 | # of Sweet Spot HH                                            | (D) | 1,710            | 65,545              | 25,327           | 12,113           | na                 | 17,643              |
| 11 | Total Sweet Spot HH as a % of Total Retail HH                 | (E) | 0.40%            | 18.83%              | 5.98%            | 8.69%            | na                 | 6.46%               |
| 12 | # of Services Per HH Sweet Spot Customers                     |     | 5.32             | 6.00                | 6.29             | 5.94             | na                 | 5.26                |
| 13 | # of Accounts Per HH Sweet Spot Customers                     |     | 7.62             | 9.00                | 10.55            | 8.09             | na                 | 8.17                |
| 14 | Total Retail Deposit Balances                                 |     | \$ 4,582,398,000 | \$ 6,358,871,000    | \$ 8,240,257,334 | \$ 1,977,508,000 | na                 | \$ 5,502,026,104    |
| 15 | Retail Deposit Balances as a % of Total Bank Deposit Balances | (F) | 62.97%           | 53.14%              | 68.23%           | 71.21%           | na                 | 62.97%              |
| 16 | Total Retail Loan Balances                                    |     | \$ 4,789,305,000 | \$ 3,773,748,000    | \$ 6,721,989,461 | \$ 916,283,000   | na                 | \$ 3,254,450,851    |
| 17 | Retail Loan Balances as a % of Total Bank Loan Balances       | (G) | 66.14%           | 29.91%              | 52.65%           | 34.26%           | na                 | 39.32%              |
| 18 | Total Bank Deposit Balances                                   |     | \$ 7,277,184,000 | \$ 11,967,231,000   | \$12,076,567,000 | \$ 2,776,918,000 | na                 | \$ 8,932,472,224    |
| 19 | Average Branch Deposits                                       |     | \$ 28,640,000    | \$ 47,103,000       | \$ 46,034,957    | \$ 24,719,000    | na                 | \$ 34,695,408       |
| 20 | # of Debit/ATM Card Customers                                 |     | 347,632          | 1,358,747           | 357,186          | 57,823           | 18,138             | 277,731             |
| 21 | # of Total Checking Account Customers                         | (H) | 421,050          | 1,424,326           | 455,150          | 131,675          | 31,801             | 321,839             |
| 22 | 6                                                             | (I) | 82.56%           | 95.40%              | 78.48%           | 43.91%           | 57.04%             | 75.08%              |
| 23 | Deposit Sales Per Sales FTE                                   | (J) | \$ 9,507         | \$ 5,000            | \$ (21,594)      | na               | na                 | \$ 131,688          |
| 24 | # of Total Retail Accounts                                    |     | 1,059,662        | 3,933,927           | 1,000,800        | 238,719          | 57,433             | 797,166             |
| 25 | # of New Retail Accounts                                      | (K) | 25,012           | 36,322              | 31,170           | 2,673            | na                 | 30,551              |
| 26 | # of New Retail Accounts as a % of Total Retail Accounts      |     | 2.36%            | 0.92%               | 3.11%            | 1.12%            | na                 | 5.20%               |
| 27 | # of Closed Retail Accounts                                   | (L) | 43,624           | 14,424              | 38,565           | 3,315            | na                 | 25,830              |
| 28 | # of Closed Retail Accounts as a % of Total Retail Accounts   |     | 4.12%            | 0.37%               | 3.85%            | 1.39%            | na                 | 4.16%               |
| 29 | Same Store Sales Dollar Deposits                              | (M) | \$ 29,003        | 2,274,000           | \$ (365,406)     | na               | na                 | \$ 251,330,929      |
| 30 | Same Store Sales Dollar Loans                                 |     | \$ 30,312        | 1,048,000           | \$ (27,971)      | na               | na                 | \$ 136,396,018      |
| 31 | Total Bank Loan Balances                                      |     | \$ 7,240,882,000 | \$ 12,616,860,000   | \$12,766,454,000 | \$ 2,674,662,000 | na                 | \$ 8,131,272,950    |
| 32 | Number of Sales Per Banker Per Day                            |     | na               | 0.92                | 0.59             | na               | na                 | 1.08                |